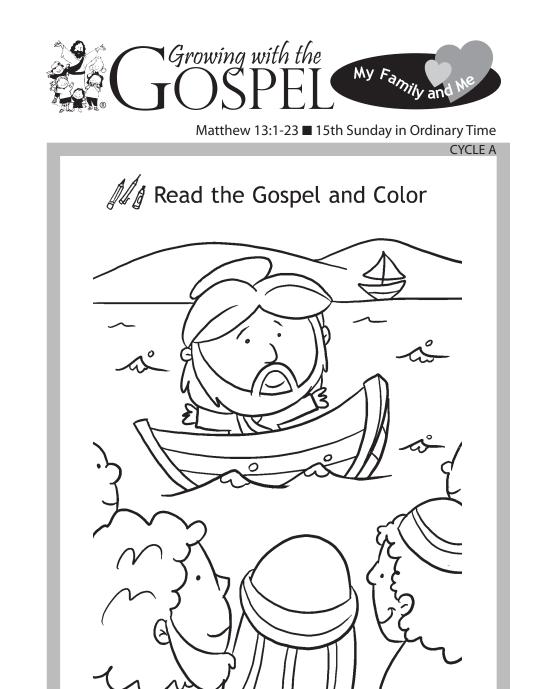

## Sharing the Gospel

Jesus is standing in a boat at the edge of a large lake. He is talking to you and a crowd on the shore. You are sitting on a blanket with your mother's picnic basket beside you. Jesus talks about sowing seed. You are like God's seed. You grow in God's way because you are baptized with the water of salvation and are given the nutrients that come from obeying God's commandments.